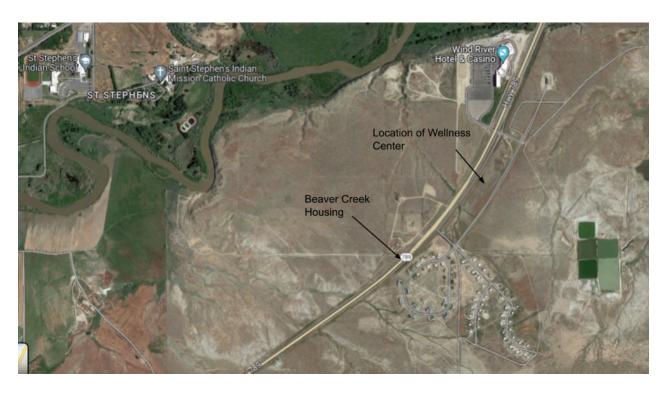

## Wellness Center Location and Site Map

The project includes the new construction of a 14,135 square foot wellness center located within the boundaries of the Wind River Indian Reservation on the east side of Hwy 789, across from the Wind River Casino and just north of the Beavercreek housing subdivision in the city of Riverton, Wyoming. The parcel is approximately 3 acres, is tribal trust land, and has been dedicated for use by WRFCHCS and the Wind River Family Wellness Center. This site is located at 42°58'46.6"N 108°23'35.8"W.